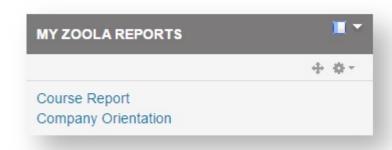

In configuring a Reports block, you can identify a specific block title, which Reports are to be made available, and which users will be able to see the Reports.

Here is an example of a Reports block named "My Zoola Reports" that is configured to display the "Course Report" and the "Company Orientation" Report: