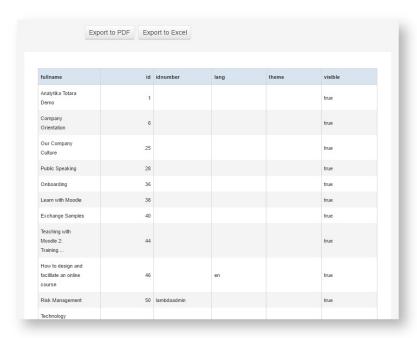

Clicking on a Report within the block opens up the proper Report, which you can also export to PDF or Excel: